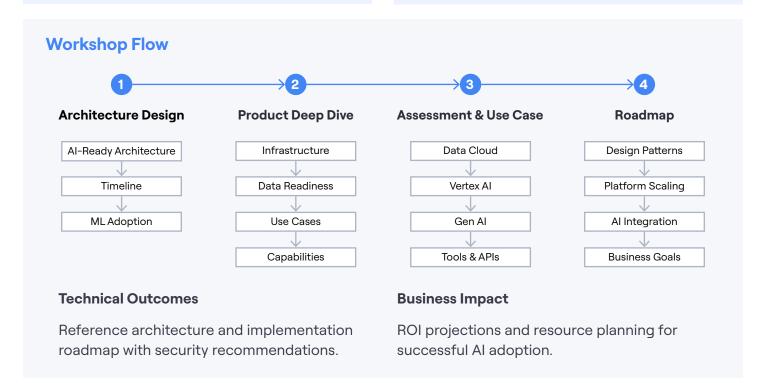

## Data to Al Workshop Data Architecture for the Al Era

Transform your Google Cloud data architecture into an Al-optimized platform. Our workshop combines proven methodologies with handson guidance to accelerate your journey from raw data to production Al. This structured program helps you create scalable, secure foundations for machine learning and analytics.

### **Building AI-Ready Data Platforms on Google Cloud**

Transform your Google Cloud data architecture into an Al-optimized platform. Our workshop combines proven methodologies with hands-on guidance to accelerate your journey from raw data to production Al.